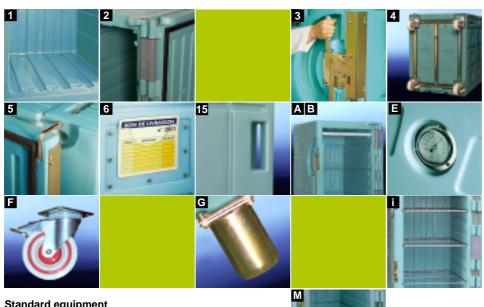

#### **Technical features**

- Body and door made of one piece rotomoulded polyethylene. Grooves on internal walls facilitate cold gas flow natural convection
- 2 Body/door hinging with 2 pins
- 2-points « Pélican » closing system, made of rustproof treated steel. 3
- Rustproof treated steel frame, flush mounted, fitted with 2 fixed and 2 swivelling castors  $\emptyset$  125 mm 4
- One-piece EPDM seal.Retracting door stop to keep door fixed open. 5
- 6 Label holder
- 15 4 flush-mounted handles

#### Standard equipment

- Eutectic plate support
- Removable fish water retention tank with drain plug Μ

### **Optional equipment**

- 2 eutectic plates TOP 780 Α
- Ε Thermometer
- F 2 brake wheels ø 125 mm
- G 4 metal feet ø 80 mm
- 3 removable shelves stainless steel

TEL: +33 (0)4 77 906 863 FAX: +33 (0)4 77 903 495