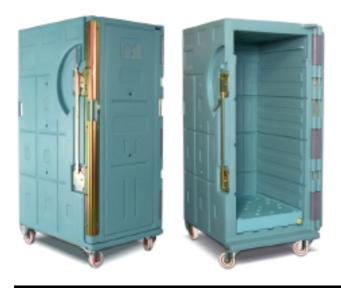

# **ROLL 780 Seafood products**

| Features               | ROLL 780                   |
|------------------------|----------------------------|
| Outer dimensions in mm | 800 x 1000 x 1900 height   |
| Inner dimensions in mm | 610 x 820 x 1535 height    |
| Volume                 | 768 litres                 |
| K value                | 0,30 W/m <sup>2</sup> .K   |
| Weight                 | 137 Kg                     |
| Insulation material    | Expanded polyurethane foam |
| Material of the walls  | Rotomoulded polyethylene   |

#### **Technical features**

- Body and door made of one piece rotomoulded polyethylene. Grooves on internal walls facilitate cold gas flow natural convection
- 2 Body/door hinging with 2 pins
- 2-points « Pélican » closing system, made of rustproof treated steel. 3
- Rustproof treated steel frame, flush mounted, fitted with 2 fixed and 2 swivelling castors  $\emptyset$  125 mm 4
- One-piece EPDM seal.Retracting door stop to keep door fixed open. 5
- 6 Label holder
- 15 4 flush-mounted handles

#### Standard equipment

- Eutectic plate support
- Removable fish water retention tank with drain plug Μ